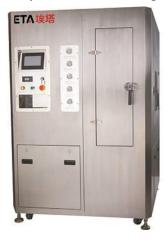

### **SMT Auto Aqueous Stencil Cleaning Machine**

### Introduction:

ETA-800 is a high quality aqueous detergent stencil cleaning machine which used to clean solder paste stencil, red glue stencil, red glue cooper stencil, mis-print PCB, large size PCBA.

The total process--aqueous detergent clean, water rinse, hot air dry are complete just in one wash chamber. The Unique 4 fixed cleaning spray rods, 4fixed air knives and stencil move back and forth design makes the machine stable, reliable and super cleaning result.