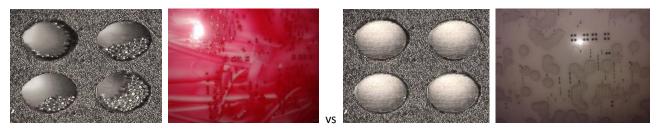

of the process is visible through a large observation window.
- 5.Real-time measure DI water resistivity and monitoring cleaning effect.
- 6. The remaining detergent in the pump and pipes are blown off by compressed air and flow back to cleaning tank. This function saves detergent up to 50%.
- 7.Can used as PCBA cleaning machine to clean PCBA up to 800mmx800mm
- 8.English color touch Panel operational interface, PLC procedure control, cleaner temperature, clean time, rinse time and rinse times, clean temperature, hot air dry time and temperature, resistivity can be set and monitored as required.

#### Material:



Control Box
Mitsubishi,Schneider,CKD,Omron



Pipe and valve Stainless steel304



Pump
High pressure,high flow,electrice



# Cleaning process:



# Application:



## Effect:



Before cleaning After cleaning

## Specification:

| Item             | ETA-800               |
|------------------|-----------------------|
| Max Stencil Size | L800 x W800 x H40(mm) |
| Liquid tank      | 60x2pcs               |
| Clean time       | 2~5min                |
| Wash time        | 1~3min,               |
| Dry time         | 3~5min                |
| Rinse times      | 1~99time              |





| Clean detergent     | Aqueous detergent                        |
|---------------------|------------------------------------------|
| Rinse water         | DI water (water) open-loop or close-loop |
| Dry method          | High pressure hot air dry                |
| Detergent heat temp | 0~60°C                                   |
| Hot air dry temp    | 0~90℃