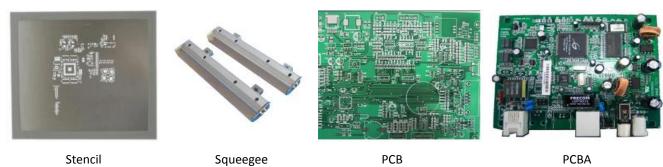

g.
- 4. State of the process is visible through a large observation window.
- 5.Real-time measure DI water resistivity and monitoring cleaning effect.
- 6. The remaining detergent in the pump and pipes are blown off by compressed air and flow back to cleaning tank. This function saves detergent up to 50%.
- 7.Can used as PCBA cleaning machine to clean PCBA up to 800mmx800mm
- 8.English color touch Panel operational interface, PLC procedure control, cleaner temperature, clean time, rinse time and rinse times, clean temperature, hot air dry time and temperature, resistivity can be set and monitored as required.

#### Material:



Control Box
Mitsubishi,Schneider,CKD,Omron



Pipe and valve Stainless steel304



Pump
High pressure,high flow,electrice



# Cleaning process:



# Application:



## Effect:



Before cleaning After cleaning

## Specification:

| Item             | ETA-800               |
|------------------|-----------------------|
| Max Stencil Size | L800 x W800 x H40(mm) |
| Liquid tank      | 60x2pcs               |
| Clean time       | 2~5min                |
| Wash time        | 1~3min,               |
| Dry time         | 3~5min                |
| Rinse times      | 1~99time              |





| Clean detergent     | Aqueous detergent                        |
|---------------------|------------------------------------------|
| Rinse water         | DI water (water) open-loop or close-loop |
| Dry method          | High pressure hot air dry                |
| Detergent heat temp | 0~60°C                                   |
| Hot air dry temp    | 0~90℃