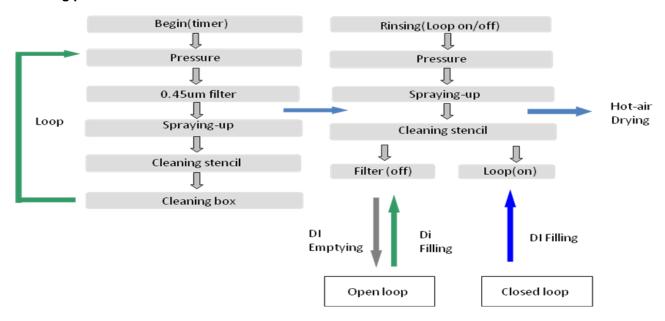

se stencil cleaning.
- 4. State of the process is visible through a large observation window.
- 5.Real-time measure DI water resistivity and monitoring cleaning effect.
- 6. The remaining detergent in the pump and pipes are blown off by compressed air and flow back to cleaning tank. This function saves detergent up to 50%.
- 7.Can used as PCBA cleaning machine to clean PCBA up to 800mmx800mm
- 8.English color touch Panel operational interface, PLC procedure control, cleaner temperature, clean time, rinse time and rinse times, clean temperature, hot air dry time and temperature, resistivity can be set and monitored as required.

#### Material:



Control Box
Mitsubishi,Schneider,CKD,Omron



Pipe and valve Stainless steel304



Pump
High pressure,high flow,electrice



# Cleaning process:



# Application:



## Effect:



Before cleaning After cleaning

## Specification:

| Item             | ETA-800               |
|------------------|-----------------------|
| Max Stencil Size | L800 x W800 x H40(mm) |
| Liquid tank      | 60x2pcs               |
| Clean time       | 2~5min                |
| Wash time        | 1~3min,               |
| Dry time         | 3~5min                |
| Rinse times      | 1~99time              |





| Clean detergent     | Aqueous detergent                        |
|---------------------|------------------------------------------|
| Rinse water         | DI water (water) open-loop or close-loop |
| Dry method          | High pressure hot air dry                |
| Detergent heat temp | 0~60°C                                   |
| Hot air dry t