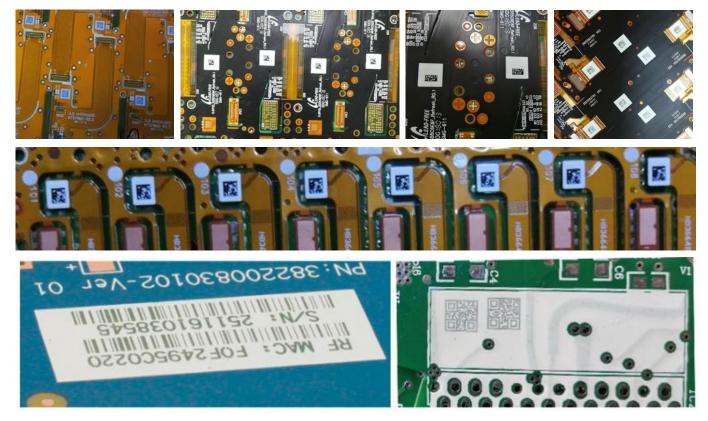

### SMT Barcode Inkjet Printer ETA-410

This unit is used to Printing logo, text, barcode, QR code, DM code, 2D code & graphic on PCB.

**K**EYENCE

#### Features:

- 1. The performance of the lnkjet printing.
- 2. High speed vibrating mirror is adopted, high precision, high speed, and performance is stable
- 3. The software interface is humanized, the operation is simple and easy to learn, and the editing function is powerful.
- 4.X,y,z,r axis auto adjustable, support arbitrary angle jet code, high precision guarantee
- 5.Bad Mark version recognition
- 6.Automatic cleaning function with Printer head(ETA with KEYENCE Development)

## Specification:

| Item                         | ETA-410                                                                                                                                                                                                                  |
|------------------------------|--------------------------------------------------------------------------------------------------------------------------------------------------------------------------------------------------------------------------|
| Printer Brand                | KEYENCE(Japan)                                                                                                                                                                                                           |
| Resolution                   | 40um                                                                                                                                                                                                                     |
| Printing Speed               | 1827 character/s                                                                                                                                                                                                         |
| Printing Precision           | ±0.1mm                                                                                                                                                                                                                   |
| Printing Angle               | 360°                                                                                                                                                                                                                     |
| Printing Heigh               | 0.6-7.0mm                                                                                                                                                                                                                |
| Printing Min 2D Code         | 2.5*2.5mm(1.8*1.8mm option)                                                                                                                                                                                              |
| Character Pattern            | 5 7 9 10 12 14 16 24 32                                                                                                                                                                                                  |
| PCB Size                     | L500 * W500mm; Thickness 0.5mm-6mm                                                                                                                                                                                       |
| Top Surface Height of PCB    | <25mm                                                                                                                                                                                                                    |
| Bottom Surface Height of PCB | <25mm                                                                                                                                                                                                                    |
| Applicable Product           | QR code,PCB ink,ink,ink barcode,logo,text,2d code,3d code,etc.                                                                                                                                                           |
| Position System              | CCD+MARK                                                                                                                                                                                                                 |
| Operation Mode               | X,Y,Z,R movement                                                                                                                                                                                                         |
| Positioning Function         | Support automatic photographing and 2, 3, and 4 point positioning                                                                                                                                                        |
| Reading Code Function        | Automatically read two-dimensional code and save data, automatically record and alarm when it is unable to read.                                                                                                         |
| System Access                | Can be interconnected with ERP/MES/SAP and other systems to automatically obtain information about the number of work single, product batch, material code, name specification and so on and automatically code the code |
| Conveyor Speed               | 0 ~ 100000mm/min                                                                                                                                                                                                         |
| Power                        | AC220V/50Hz, Total power: 2500W                                                                                                                                                                                          |
| Air Pressure                 | 0.5~0.6Mpa                                                                                                                                                                                                               |
| Body Size                    | L1050 *W1020 *H1600 mm                                                                                                                                                                                                   |
| Weight                       | 550Kg                                                                                                                                                                                                                    |